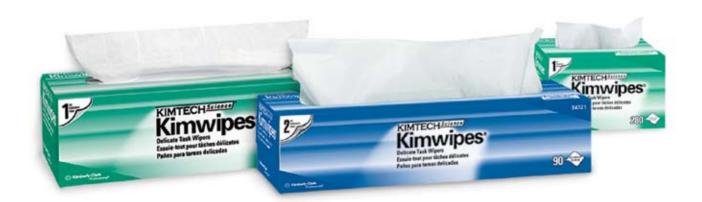

## KIMTECH KIMWIPES® and KAYDRY®

| Code       | Description                                             | Туре        | Colour | Material     | Size W(cm) x L(cm) | Put Up | Case Count |
|------------|---------------------------------------------------------|-------------|--------|--------------|--------------------|--------|------------|
| 9534256[0] | KIMTECH SCIENCE*<br>Kimwipes® EX-L Delicate Task Wipers | POP-UP® Box | White  | I-ply tissue | 37.3 × 42.1        | 15/140 | 2100       |
| 953415530  | KIMTECH SCIENCE*<br>Kimwipes® EX-L Delicate Task Wipers | POP-UP® Box | White  | I-ply tissue | 11.1 × 21.3        | 60/280 | 16800      |
| 953472110  | KIMTECH SCIENCE*<br>Kaydry® EX-L Delicate Task Wipers   | POP-UP® Box | White  | 2-ply tissue | 37.3 × 42.1        | 15/90  | 1350       |